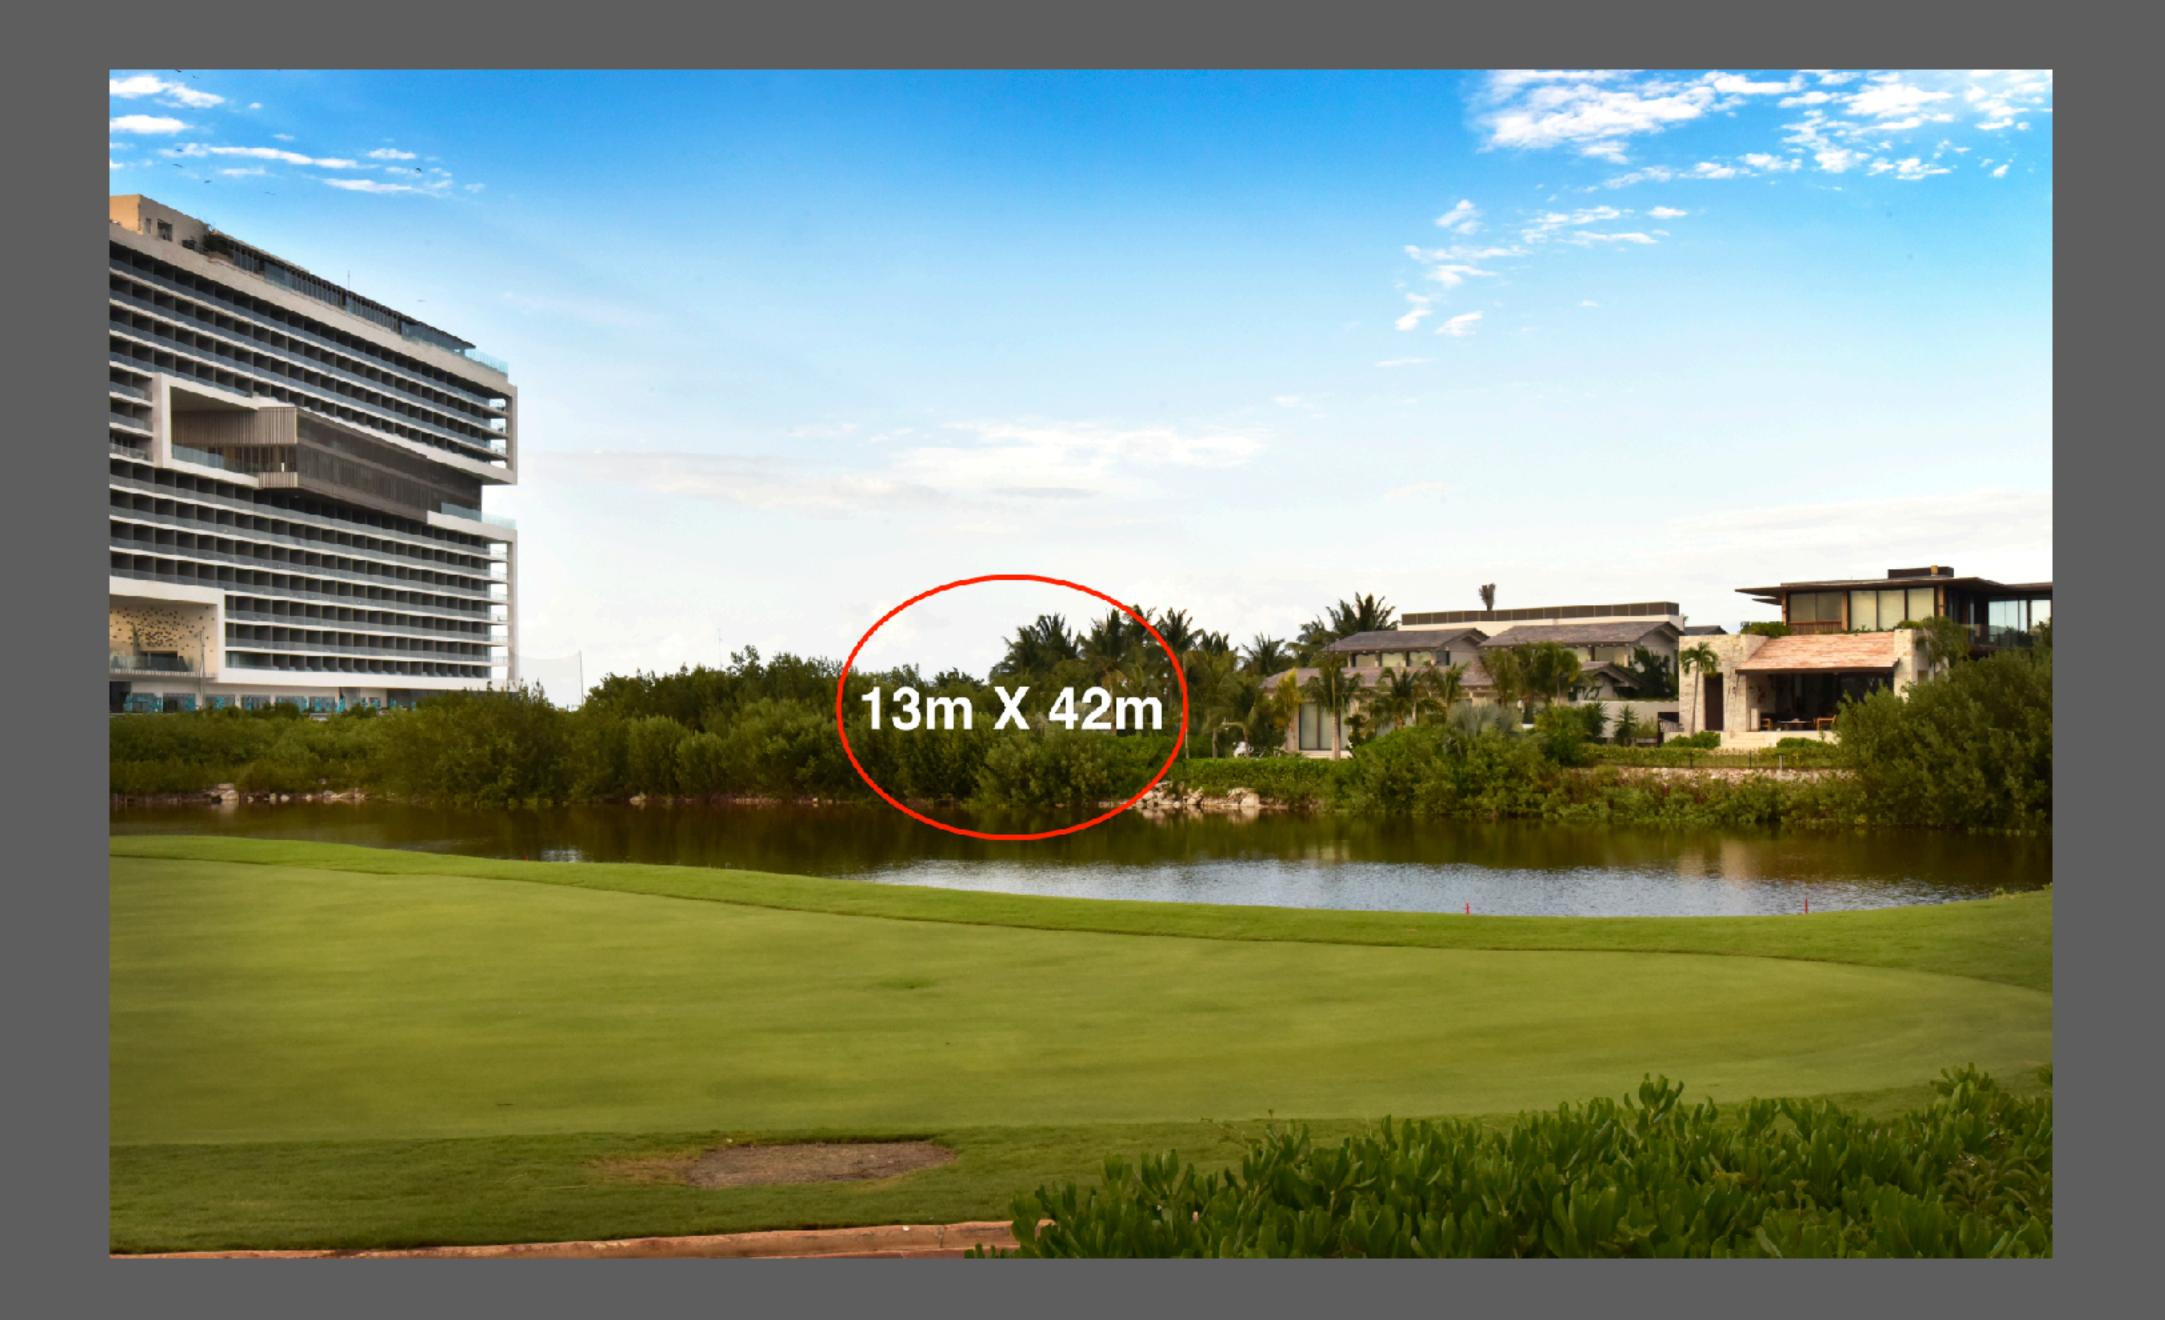

#### By TulumInvest

Located in the heart of Puerto Cancun, Cancun. Lot facing the Golf Course yards away from the sea. Property comes with great amenities such as Private beach Club & Tennis Courts

### Paddle Tennis Courts Tennis Courts

A residential lot located in the luxury gated-community within the canals of Puerto Cancun, with a total of 936.39 m2, 13X42 m. Facing the golf course the property has no [vis a vis] /what does this mean/, allowing you to enjoy a tranquil view on the edge of the lake within the golf course. Walking distance to the beach makes this this property priceless, and allows you & your guests to enjoy a great swim at any hour of the day. The gated community offers great security, bike path, tennis & paddle courses & a private Beach Club with gym, steam room, restaurant & Private beach.