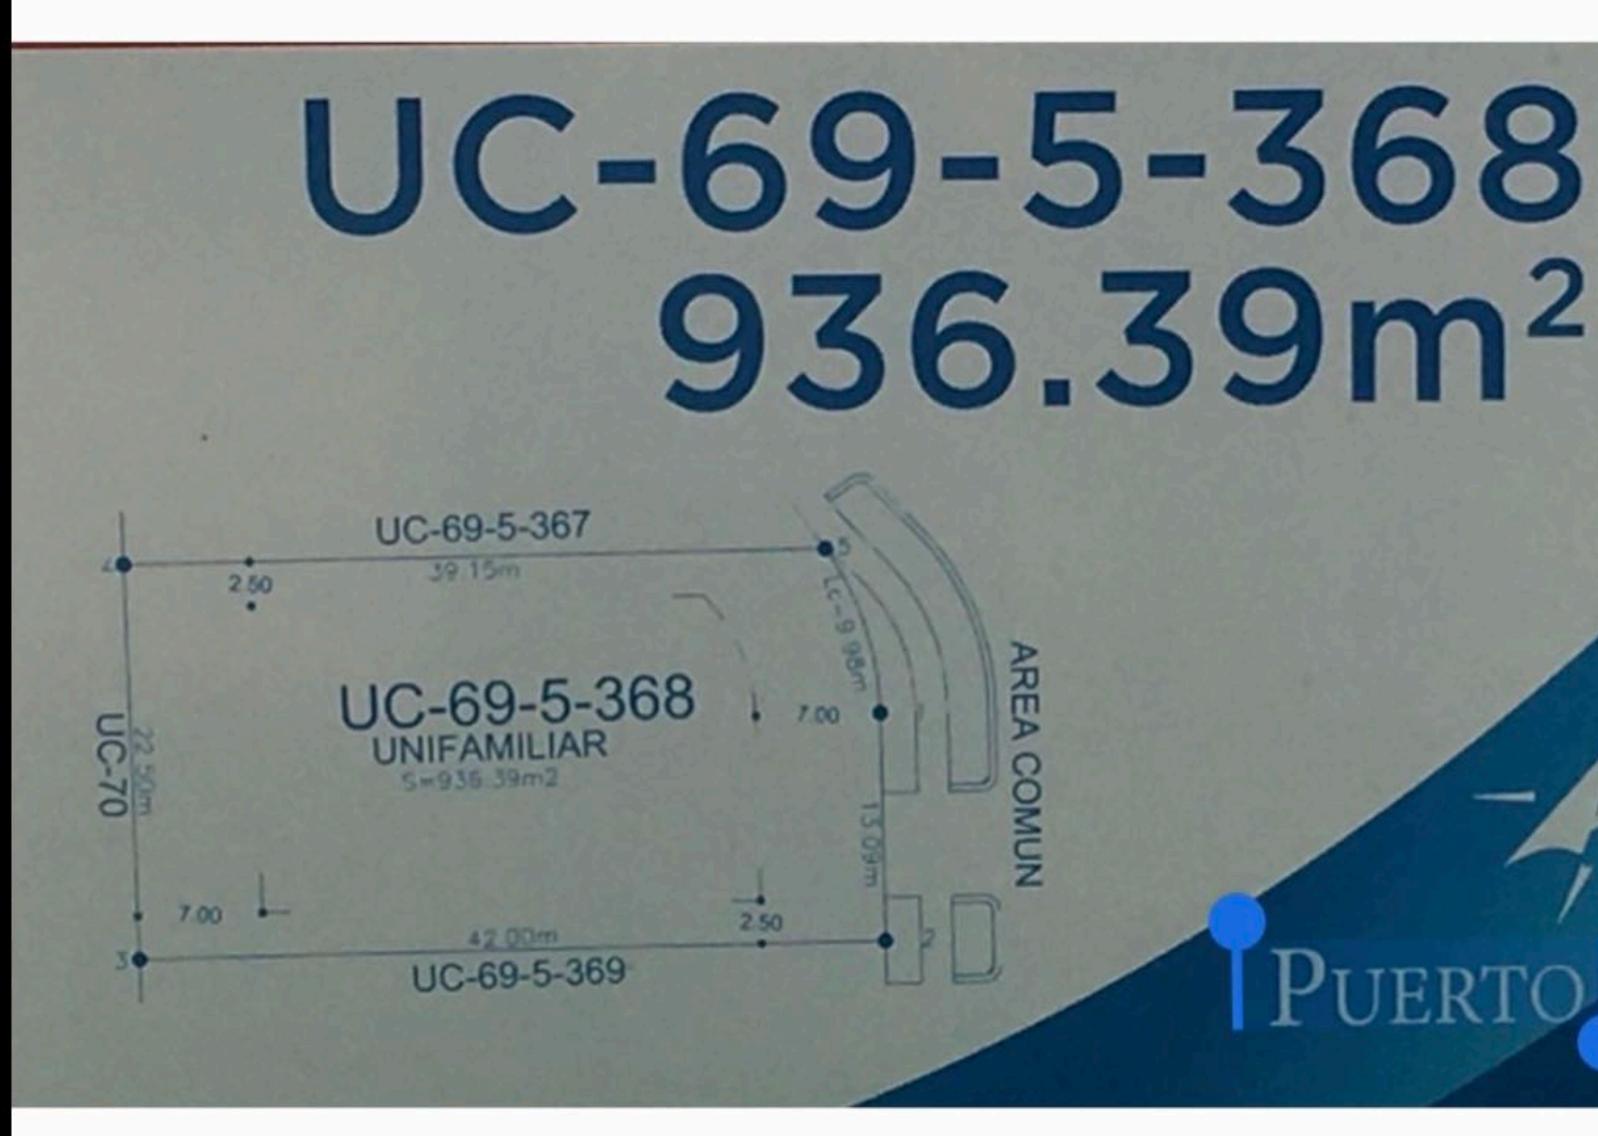

# $936.39m^2$

### Paddle Tennis Courts Tennis Courts

A residential lot located in the luxury gated-community within the canals of Puerto Cancun, with a total of 936.39 m2, 13X42 m. Facing the golf course the property has no [vis a vis] /what does this mean/, allowing you to enjoy a tranquil view on the edge of the lake within the golf course. Walking distance to the beach makes this this property priceless, and allows you & your guests to enjoy a great swim at any hour of the day. The gated community offers great security, bike path, tennis & paddle courses & a private Beach Club with gym, steam room, restaurant & Private beach.