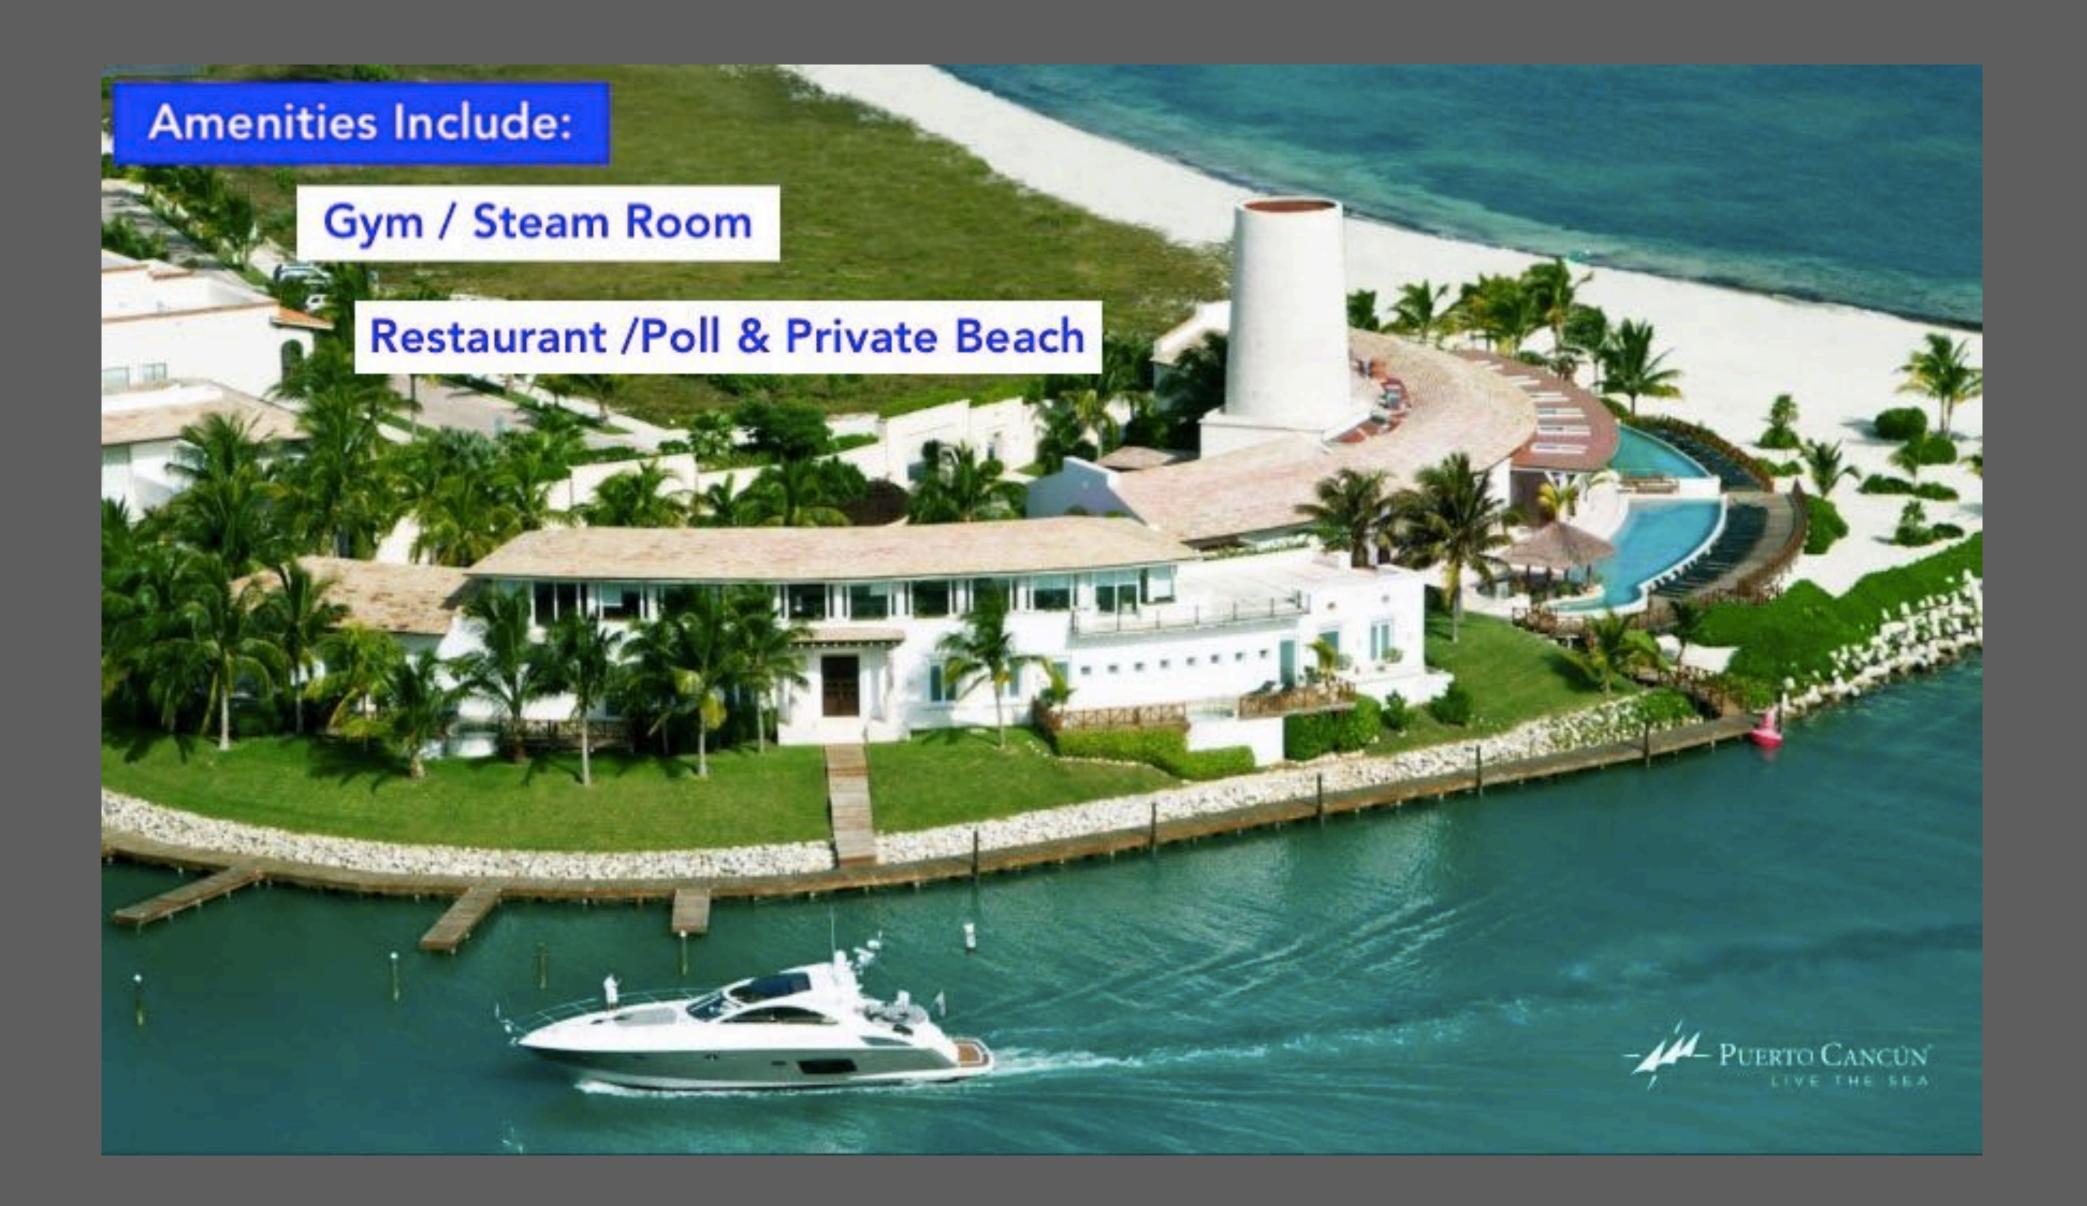

#### Amenities Include :

### Paddle Tennis Courts Tennis Courts

A residential lot located in the luxury gated-community within the canals of Puerto Cancun, with a total of 936.39 m2, 13X42 m. Facing the golf course the property has no [vis a vis] /what does this mean/, allowing you to enjoy a tranquil view on the edge of the lake within the golf course. Walking distance to the beach makes this this property priceless, and allows you & your guests to enjoy a great swim at any hour of the day. The gated community offers great security, bike path, tennis & paddle courses & a private Beach Club with gym, steam room, restaurant & Private beach.