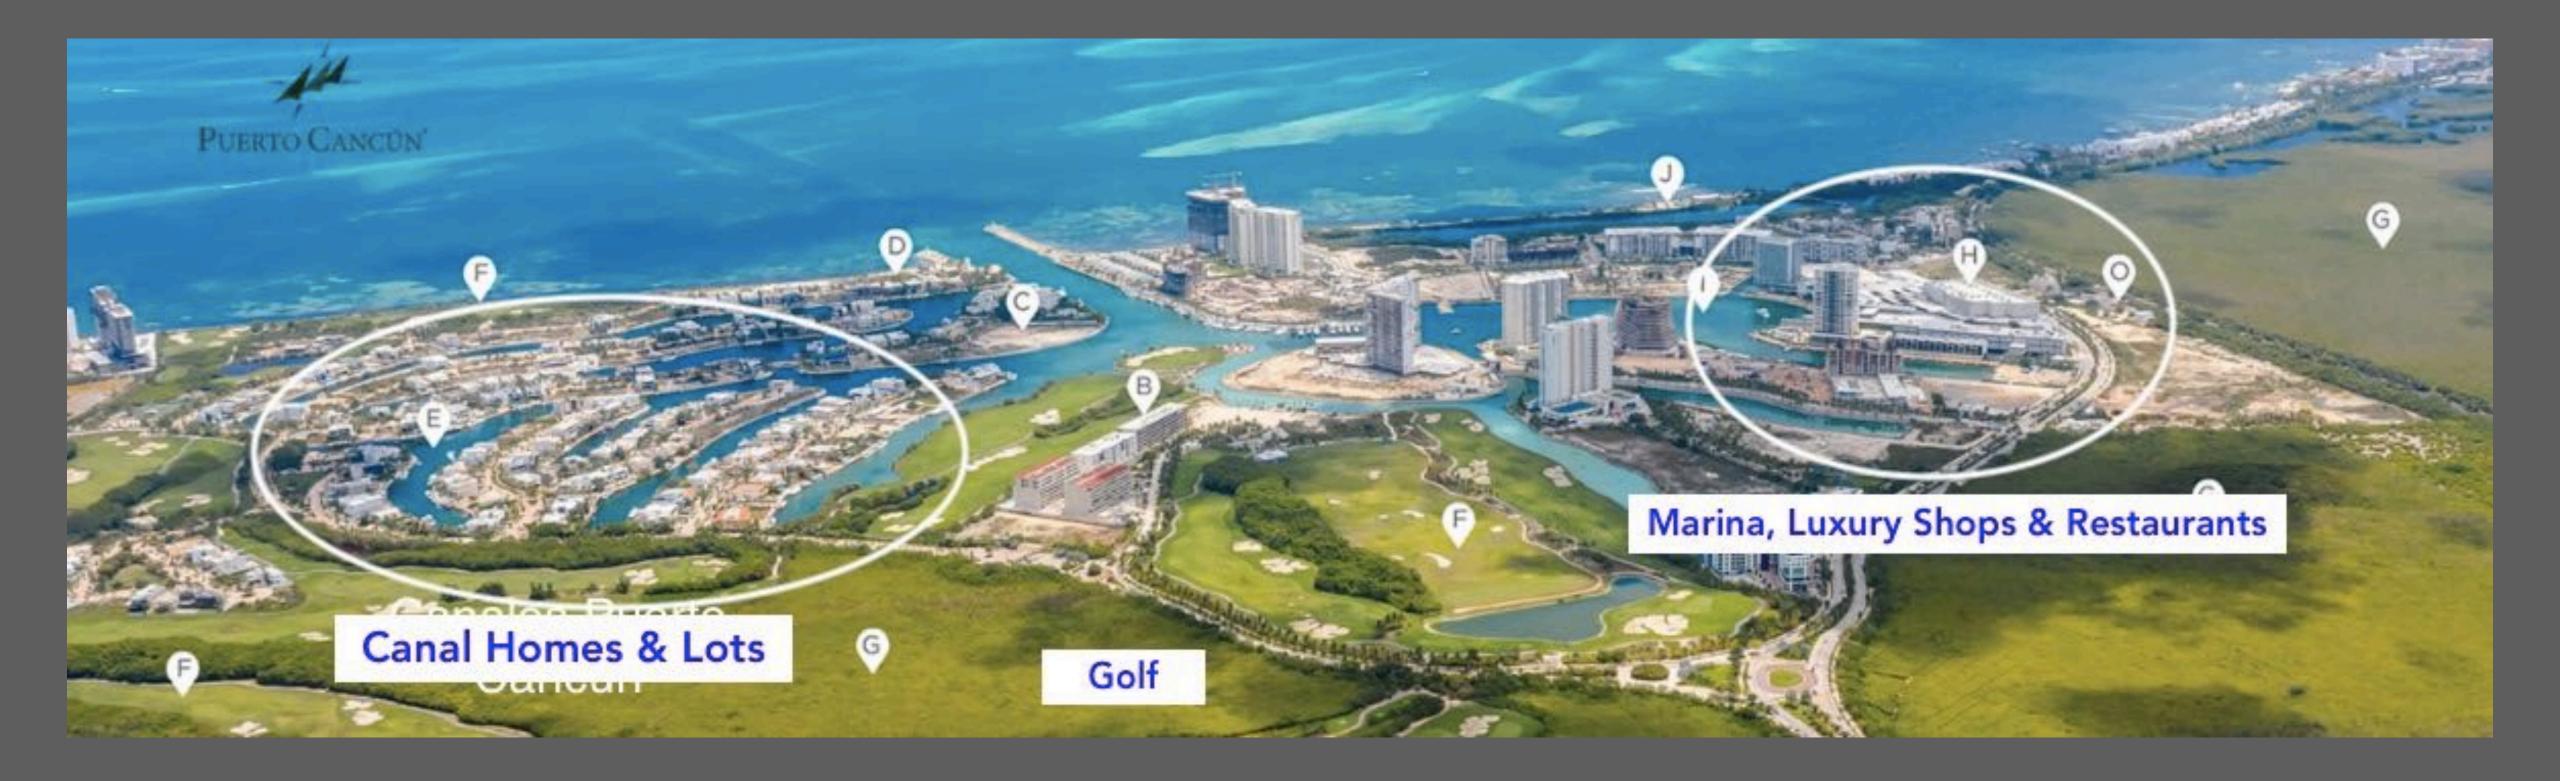

"Puerto Cancun" offers a Marina, a luxury open-air mall with incredible restaurants & shops, just minutes away.

Contact to View :