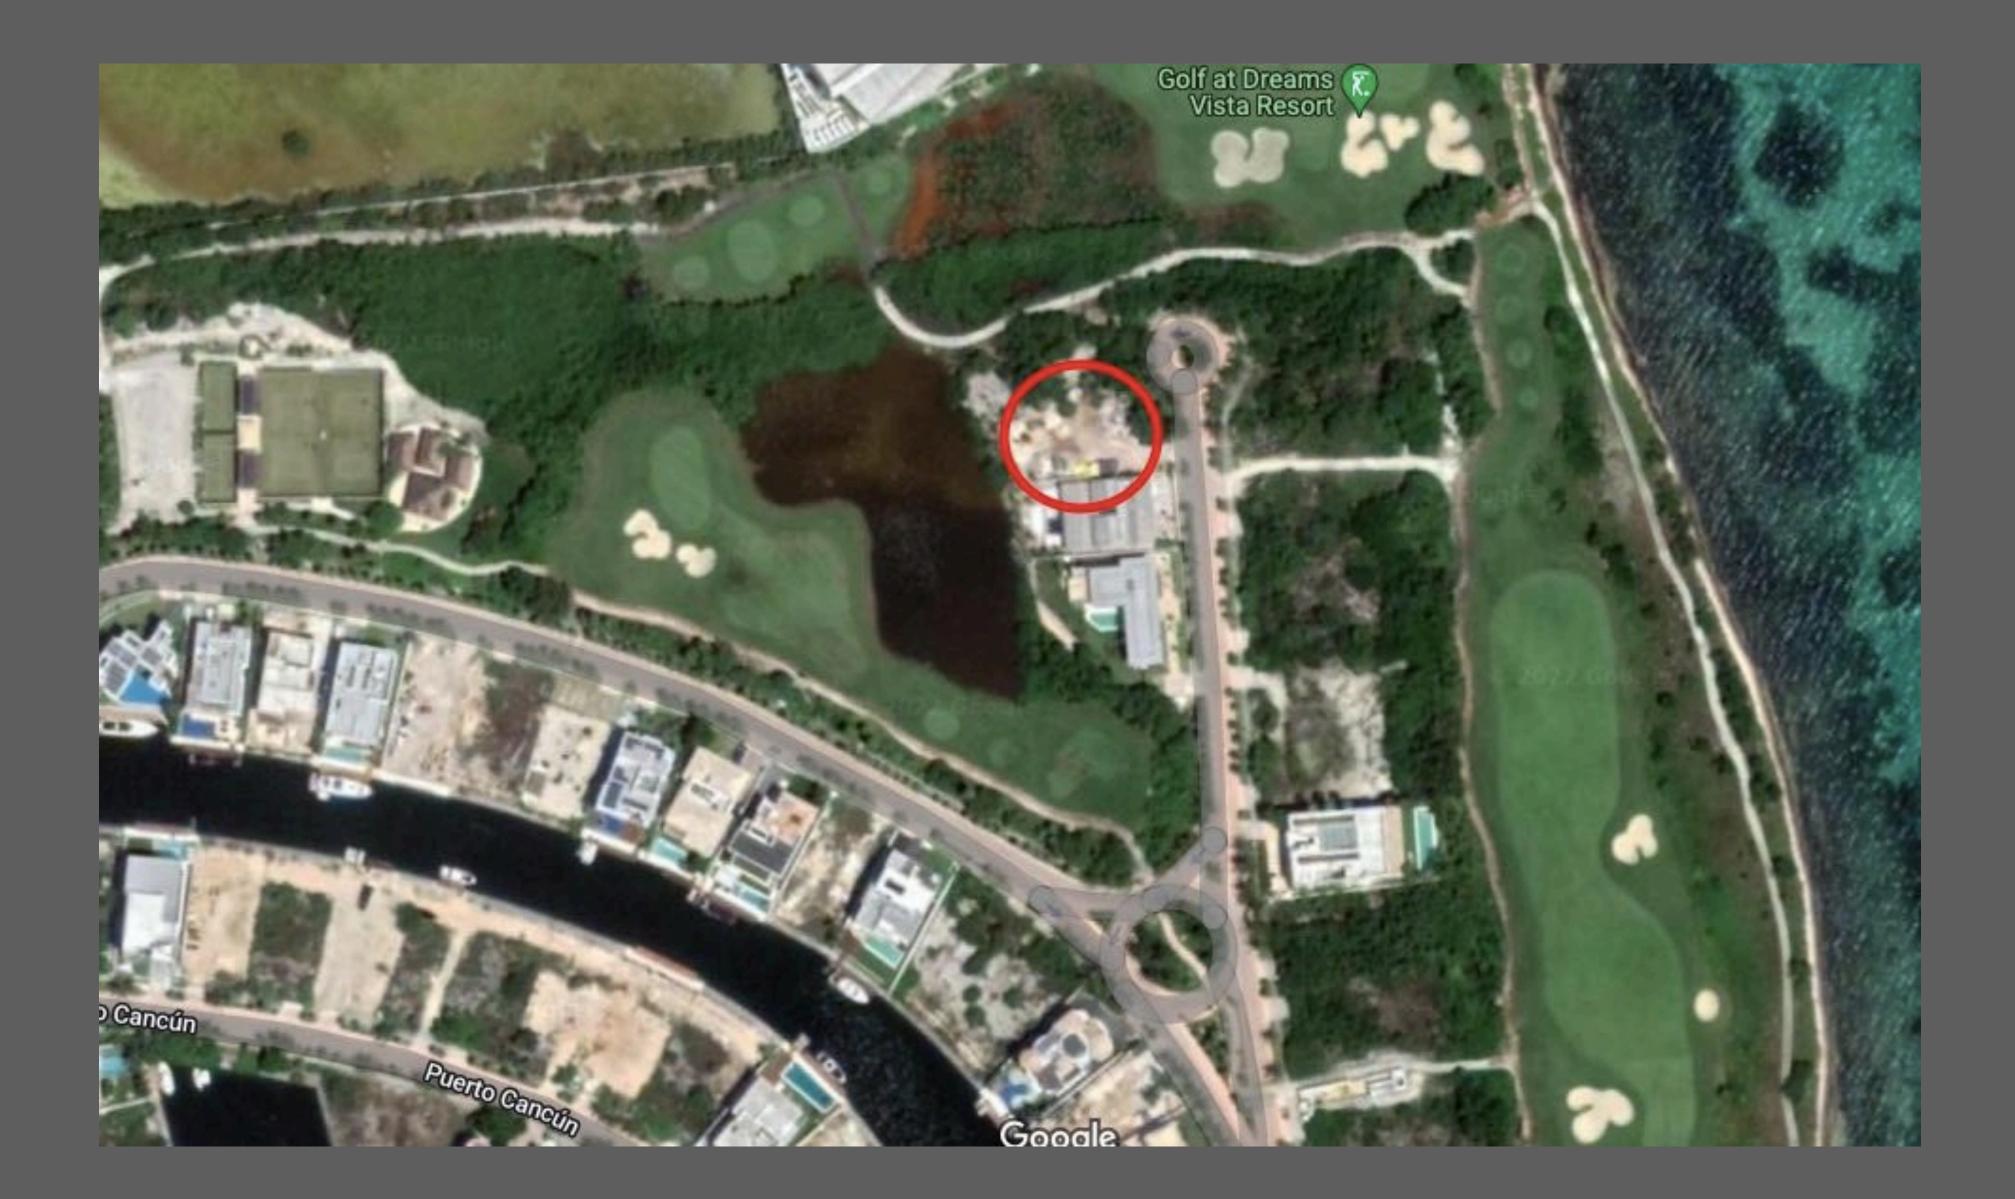

#### By TulumInvest

Located in the heart of Puerto Cancun, Cancun. Lot facing the Golf Course yards away from the sea. Property comes with great amenities such as Private beach Club & Tennis Courts

### Paddle Tennis Courts Tennis Courts

A residential lot located in the luxury gated-community within the canals of Puerto Cancun, with a total of 936.39 m2, 13X42 m. Facing the golf course the property has no [vis a vis] /what does this mean/, allowing you to enjoy a tranquil view on the edge of the lake within the golf course. Walking distance to the beach makes this this property priceless, and allows you & your guests to enjoy a great swim at any hour of the day. The gated community offers great security, bike path, tennis & paddle courses & a private Beach Club with gym, steam room, restaurant & Private beach.