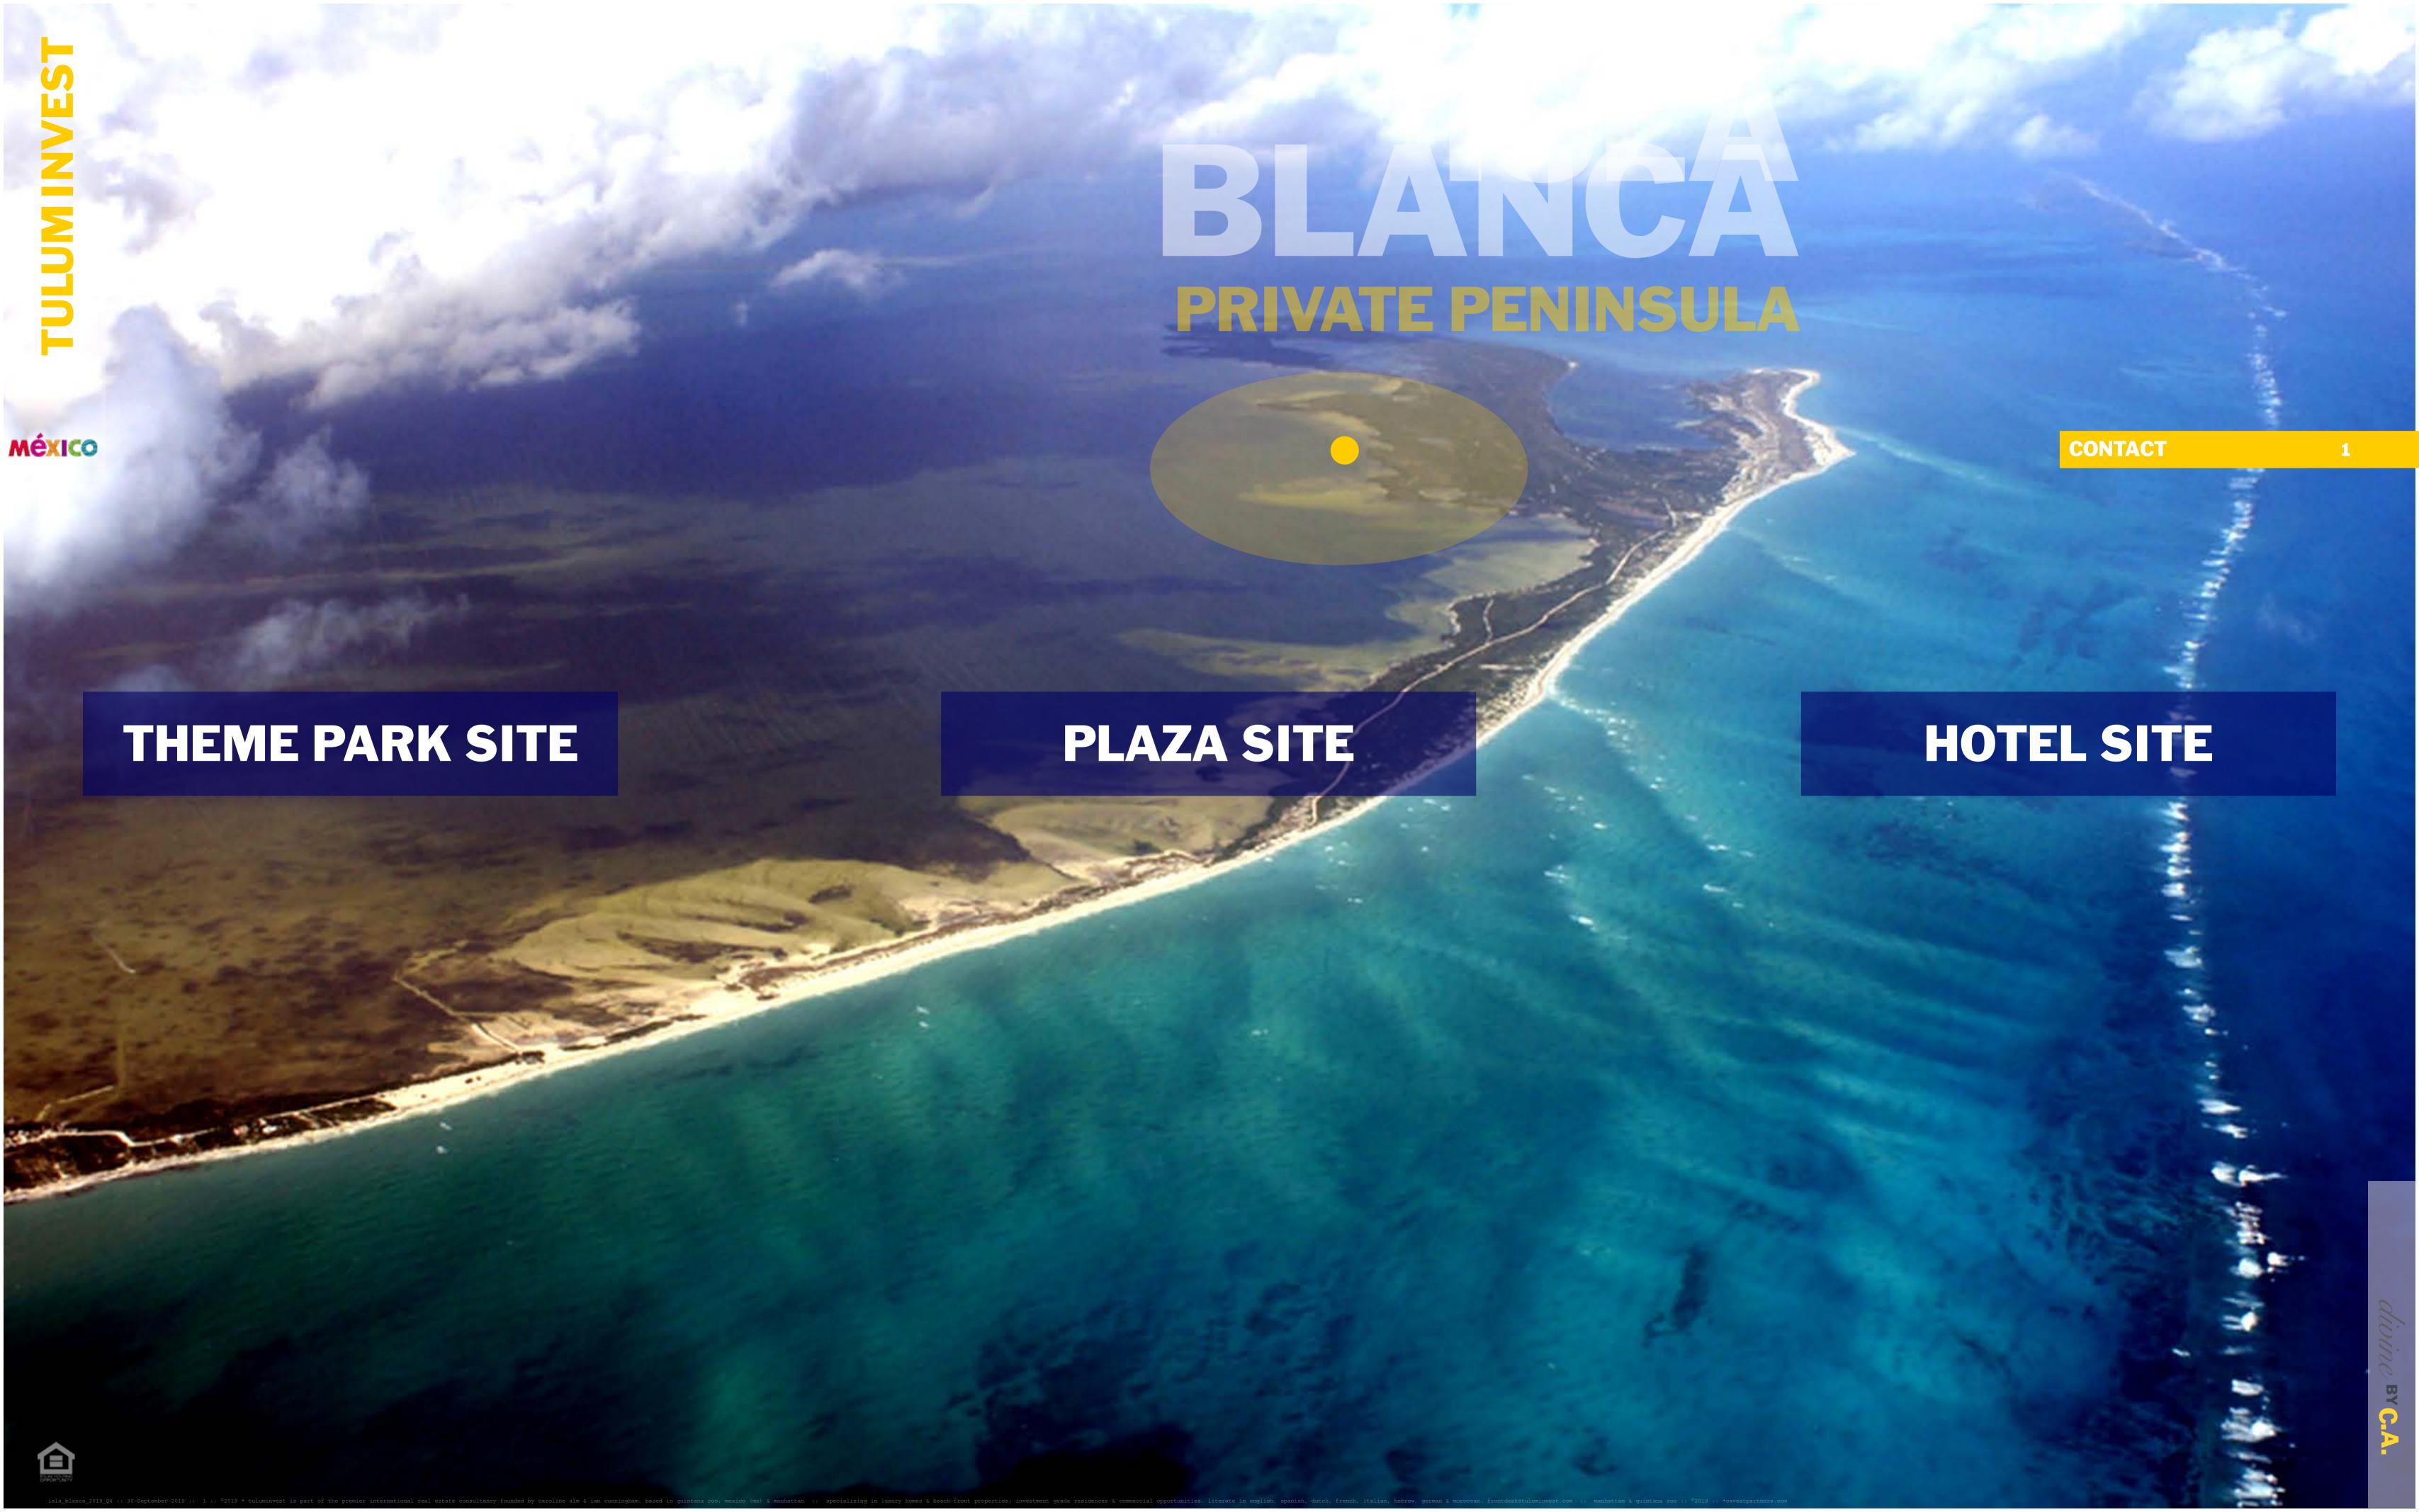

LAYING ON THE HIDDEN PARADISE OF CANCUN; **ALMOST VIRGIN WHERE ON THE ONE HAND SITS** THE CARIBBEAN SEA & ON THE OTHER THE A TOTALLY CALM AREA WHERE THE SKY OF WHERE IT'S SUNSET IS COMPLETELY MAGICAL & CAN ONLY BE APPRECIATED ON THE LAGOON SIDE.

ISLA BLANCA IS AN EXTENSION OF PLAYA MUJERES WHICH HAS BECOME QUITE POPULAR IN THE PAST FEW YEARS AS BIG HOTEL GROUPS HAVE SETTLED ON THIS MOST AMAZING WHITE SANDY BEACH AWAY FROM THE CURRENT CANCUN HOTEL ZONE.