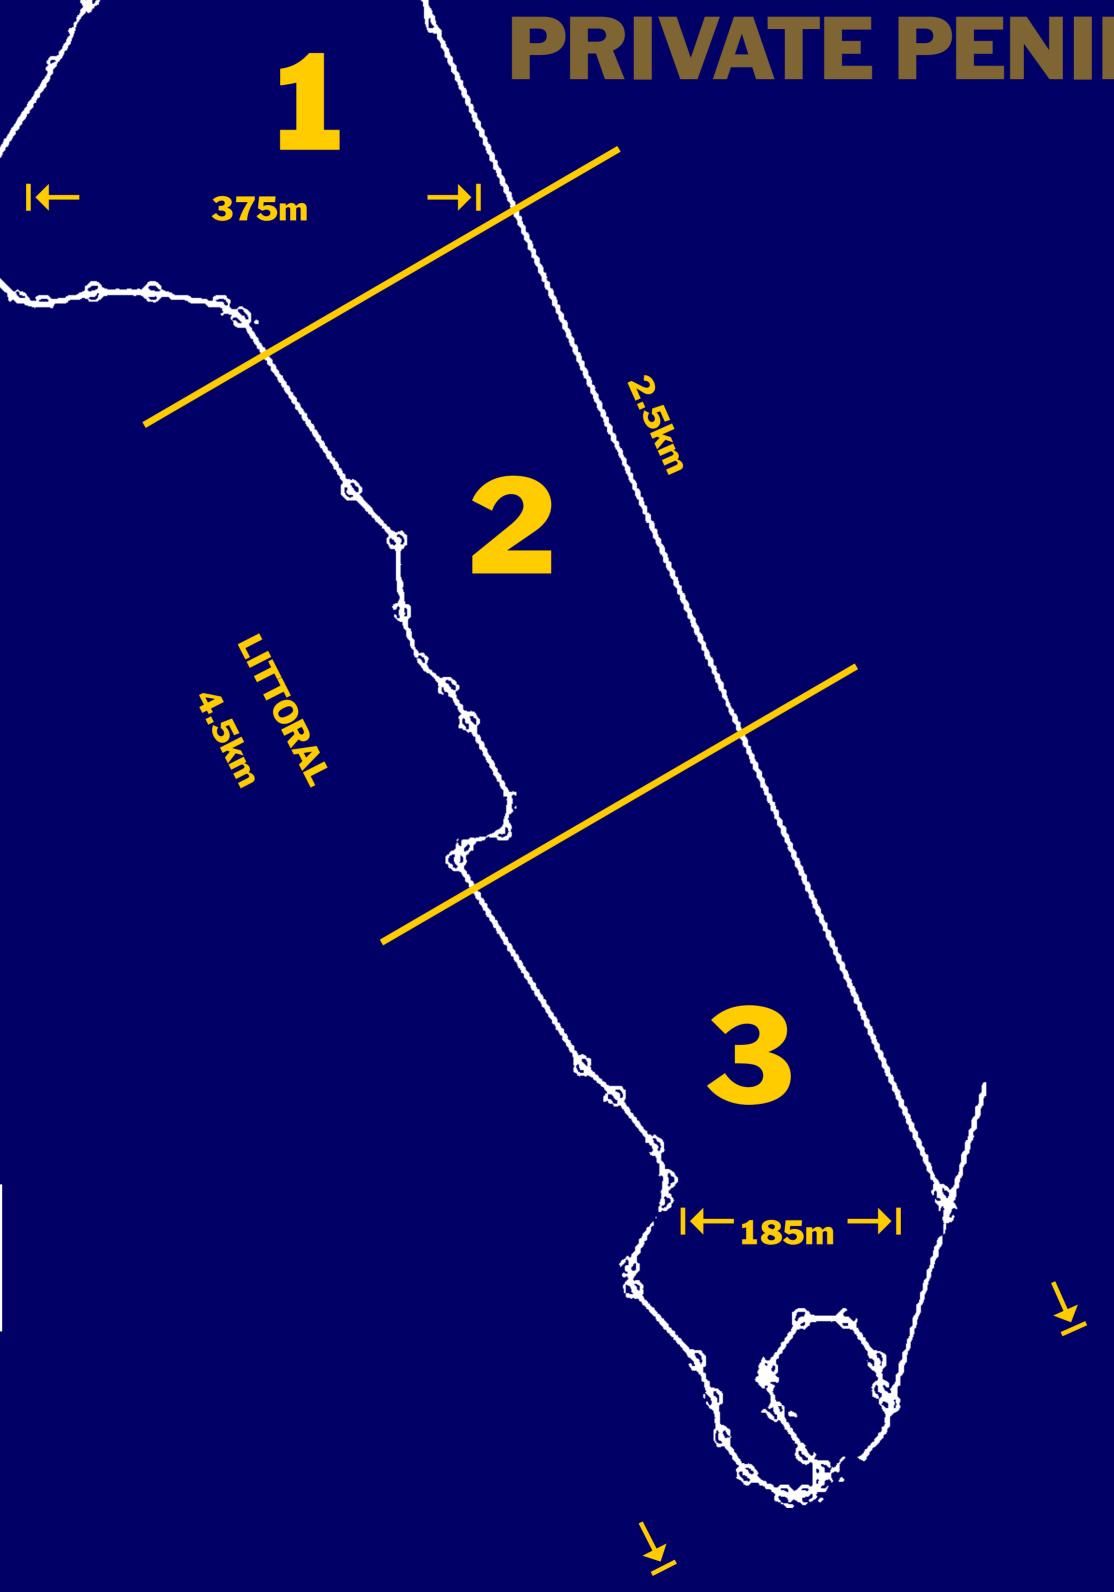

THEREFORE CAN BE DEVELOPED FOR HOTEL, RESIDENTIAL & COMMERCIAL USE. TO ATTRACT THE MOST EXCLUSIVE CLIENTELE, THE CURRENT ZONING GIVES YOU THE RIGHT TO BUILD 24 HOTEL ROOMS PER HECTARE.

THE LAGUNA IS CURRENTLY FAMOUS FOR ITS NATURAL BEAUTY & AS A KITE SURFING LA LAGUNA IS A BLANK CANVAS PARADISE. THE FLAT PROTECTED SALTED FOR AN ARCHITECTURAL DREAM to WATERS ARE IDEAL FOR KAYAKING, PADDLE MERGE NATURE & ART & THE OPPORTUNITY BOARDING, JET-SKIING + MOUNTAIN BIKE TRAILS. TO CREATE A MOST INCREDIBLE EXPERIENCE.