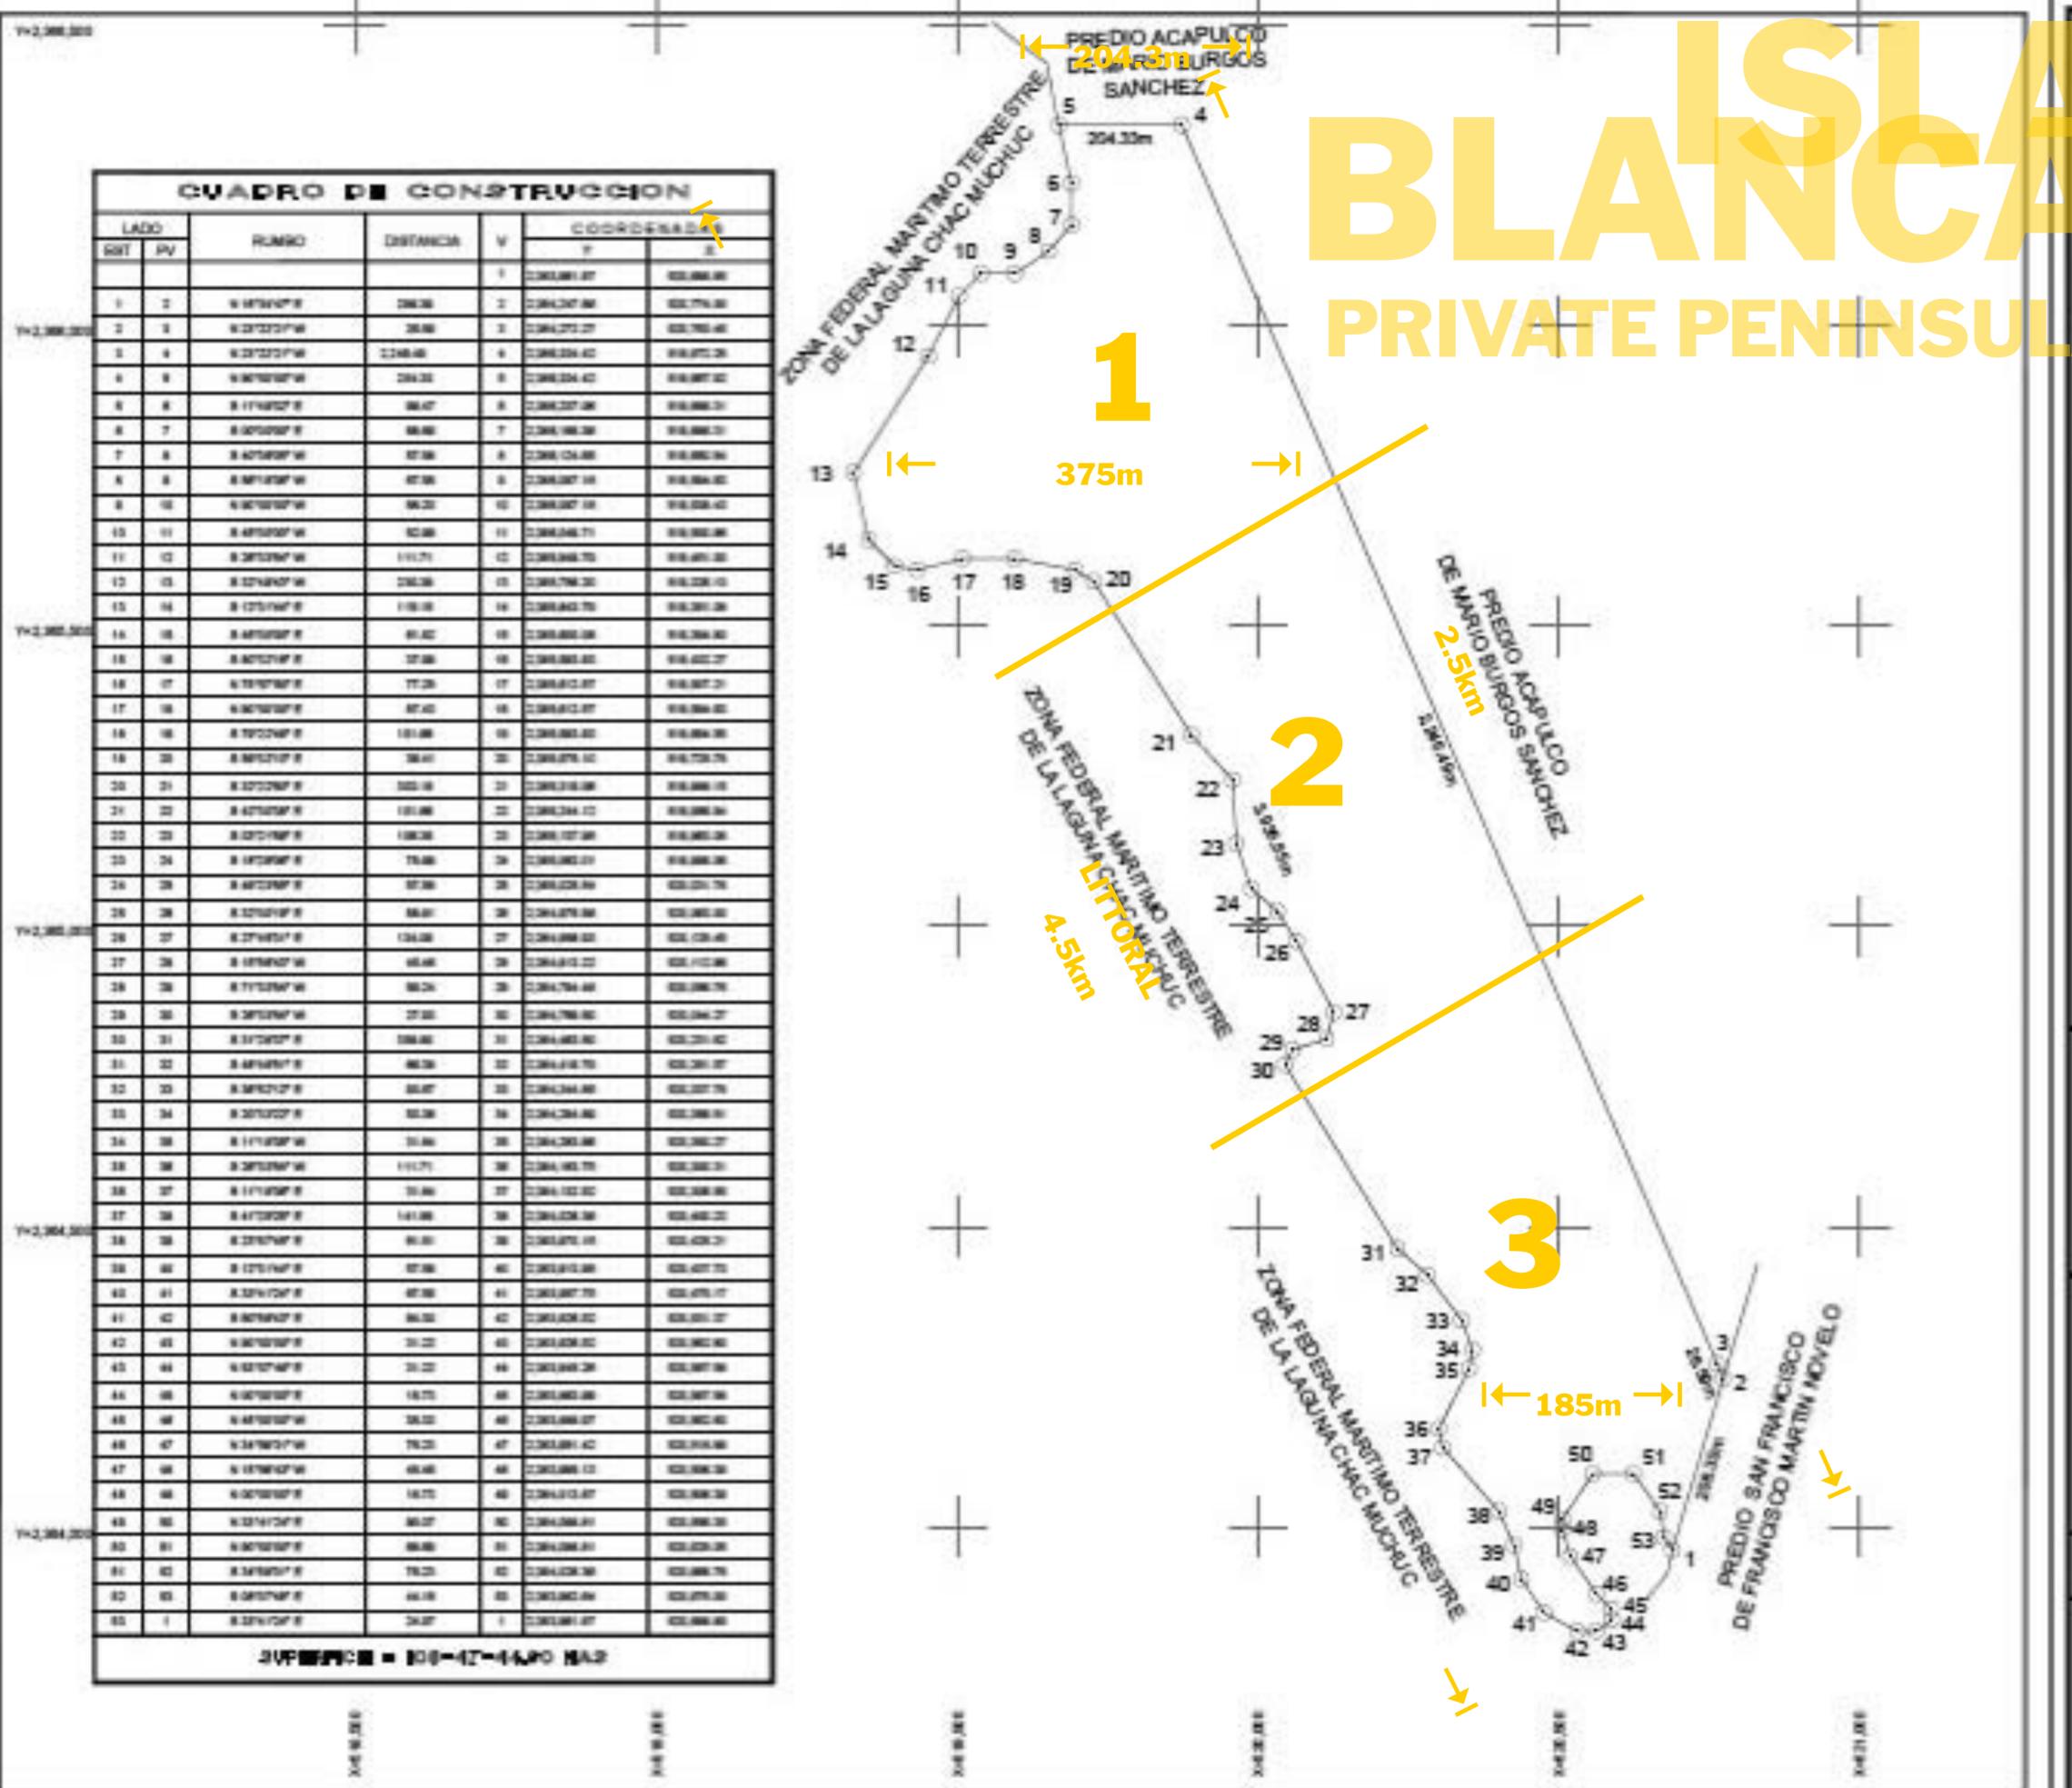

THEREFORE CAN BE DEVELOPED FOR HOTEL, RESIDENTIAL & COMMERCIAL USE. TO ATTRACT THE MOST EXCLUSIVE CLIENTELE, THE CURRENT ZONING GIVES YOU THE RIGHT TO BUILD 24 HOTEL ROOMS PER HECTARE.

THE LAGUNA IS CURRENTLY FAMOUS FOR ITS NATURAL BEAUTY & AS A KITE SURFING LA LAGUNA IS A BLANK CANVAS PARADISE. THE FLAT PROTECTED SALTED FOR AN ARCHITECTURAL DREAM to WATERS ARE IDEAL FOR KAYAKING, PADDLE MERGE NATURE & ART & THE OPPORTUNITY BOARDING, JET-SKIING + MOUNTAIN BIKE TRAILS. TO CREATE A MOST INCREDIBLE EXPERIENCE.