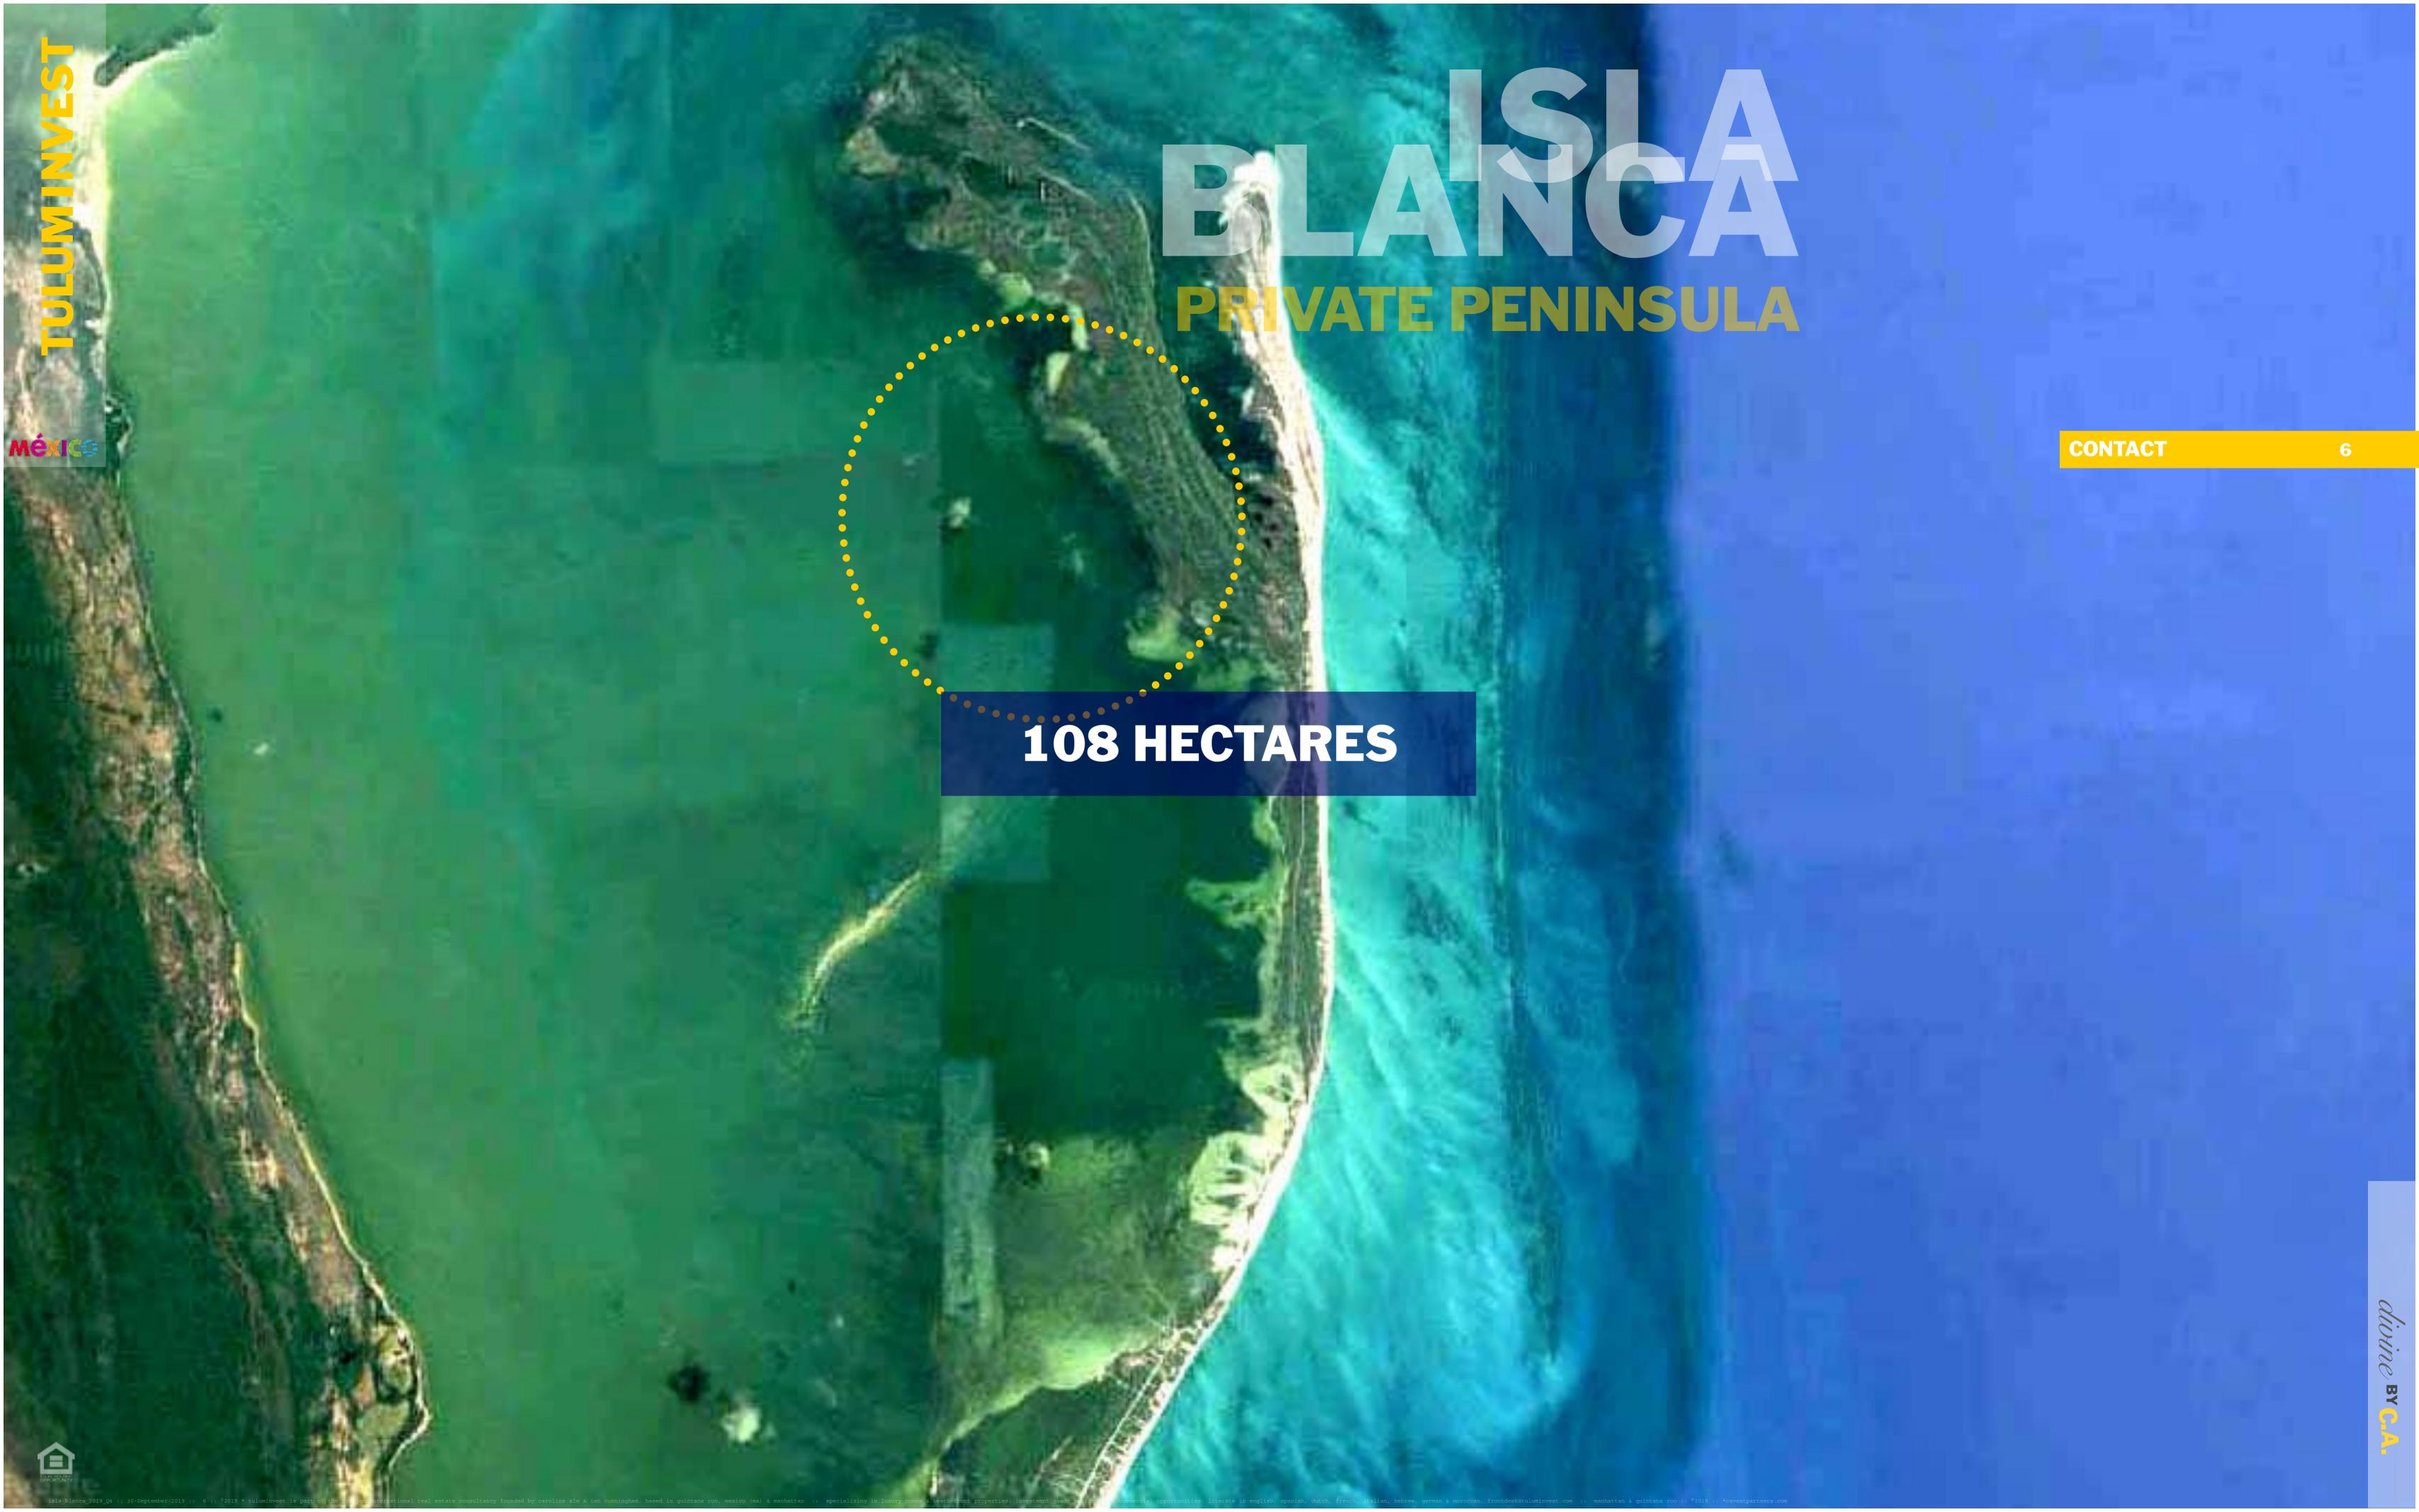

THEREFORE CAN BE DEVELOPED FOR HOTEL, RESIDENTIAL & COMMERCIAL USE. TO ATTRACT THE MOST EXCLUSIVE CLIENTELE, THE CURRENT ZONING GIVES YOU THE RIGHT TO BUILD 24 HOTEL ROOMS PER HECTARE.

THE LAGUNA IS CURRENTLY FAMOUS FOR ITS NATURAL BEAUTY & AS A KITE SURFING LA LAGUNA IS A BLANK CANVAS PARADISE. THE FLAT PROTECTED SALTED FOR AN ARCHITECTURAL DREAM to WATERS ARE IDEAL FOR KAYAKING, PADDLE MERGE NATURE & ART & THE OPPORTUNITY BOARDING, JET-SKIING + MOUNTAIN BIKE TRAILS. TO CREATE A MOST INCREDIBLE EXPERIENCE.