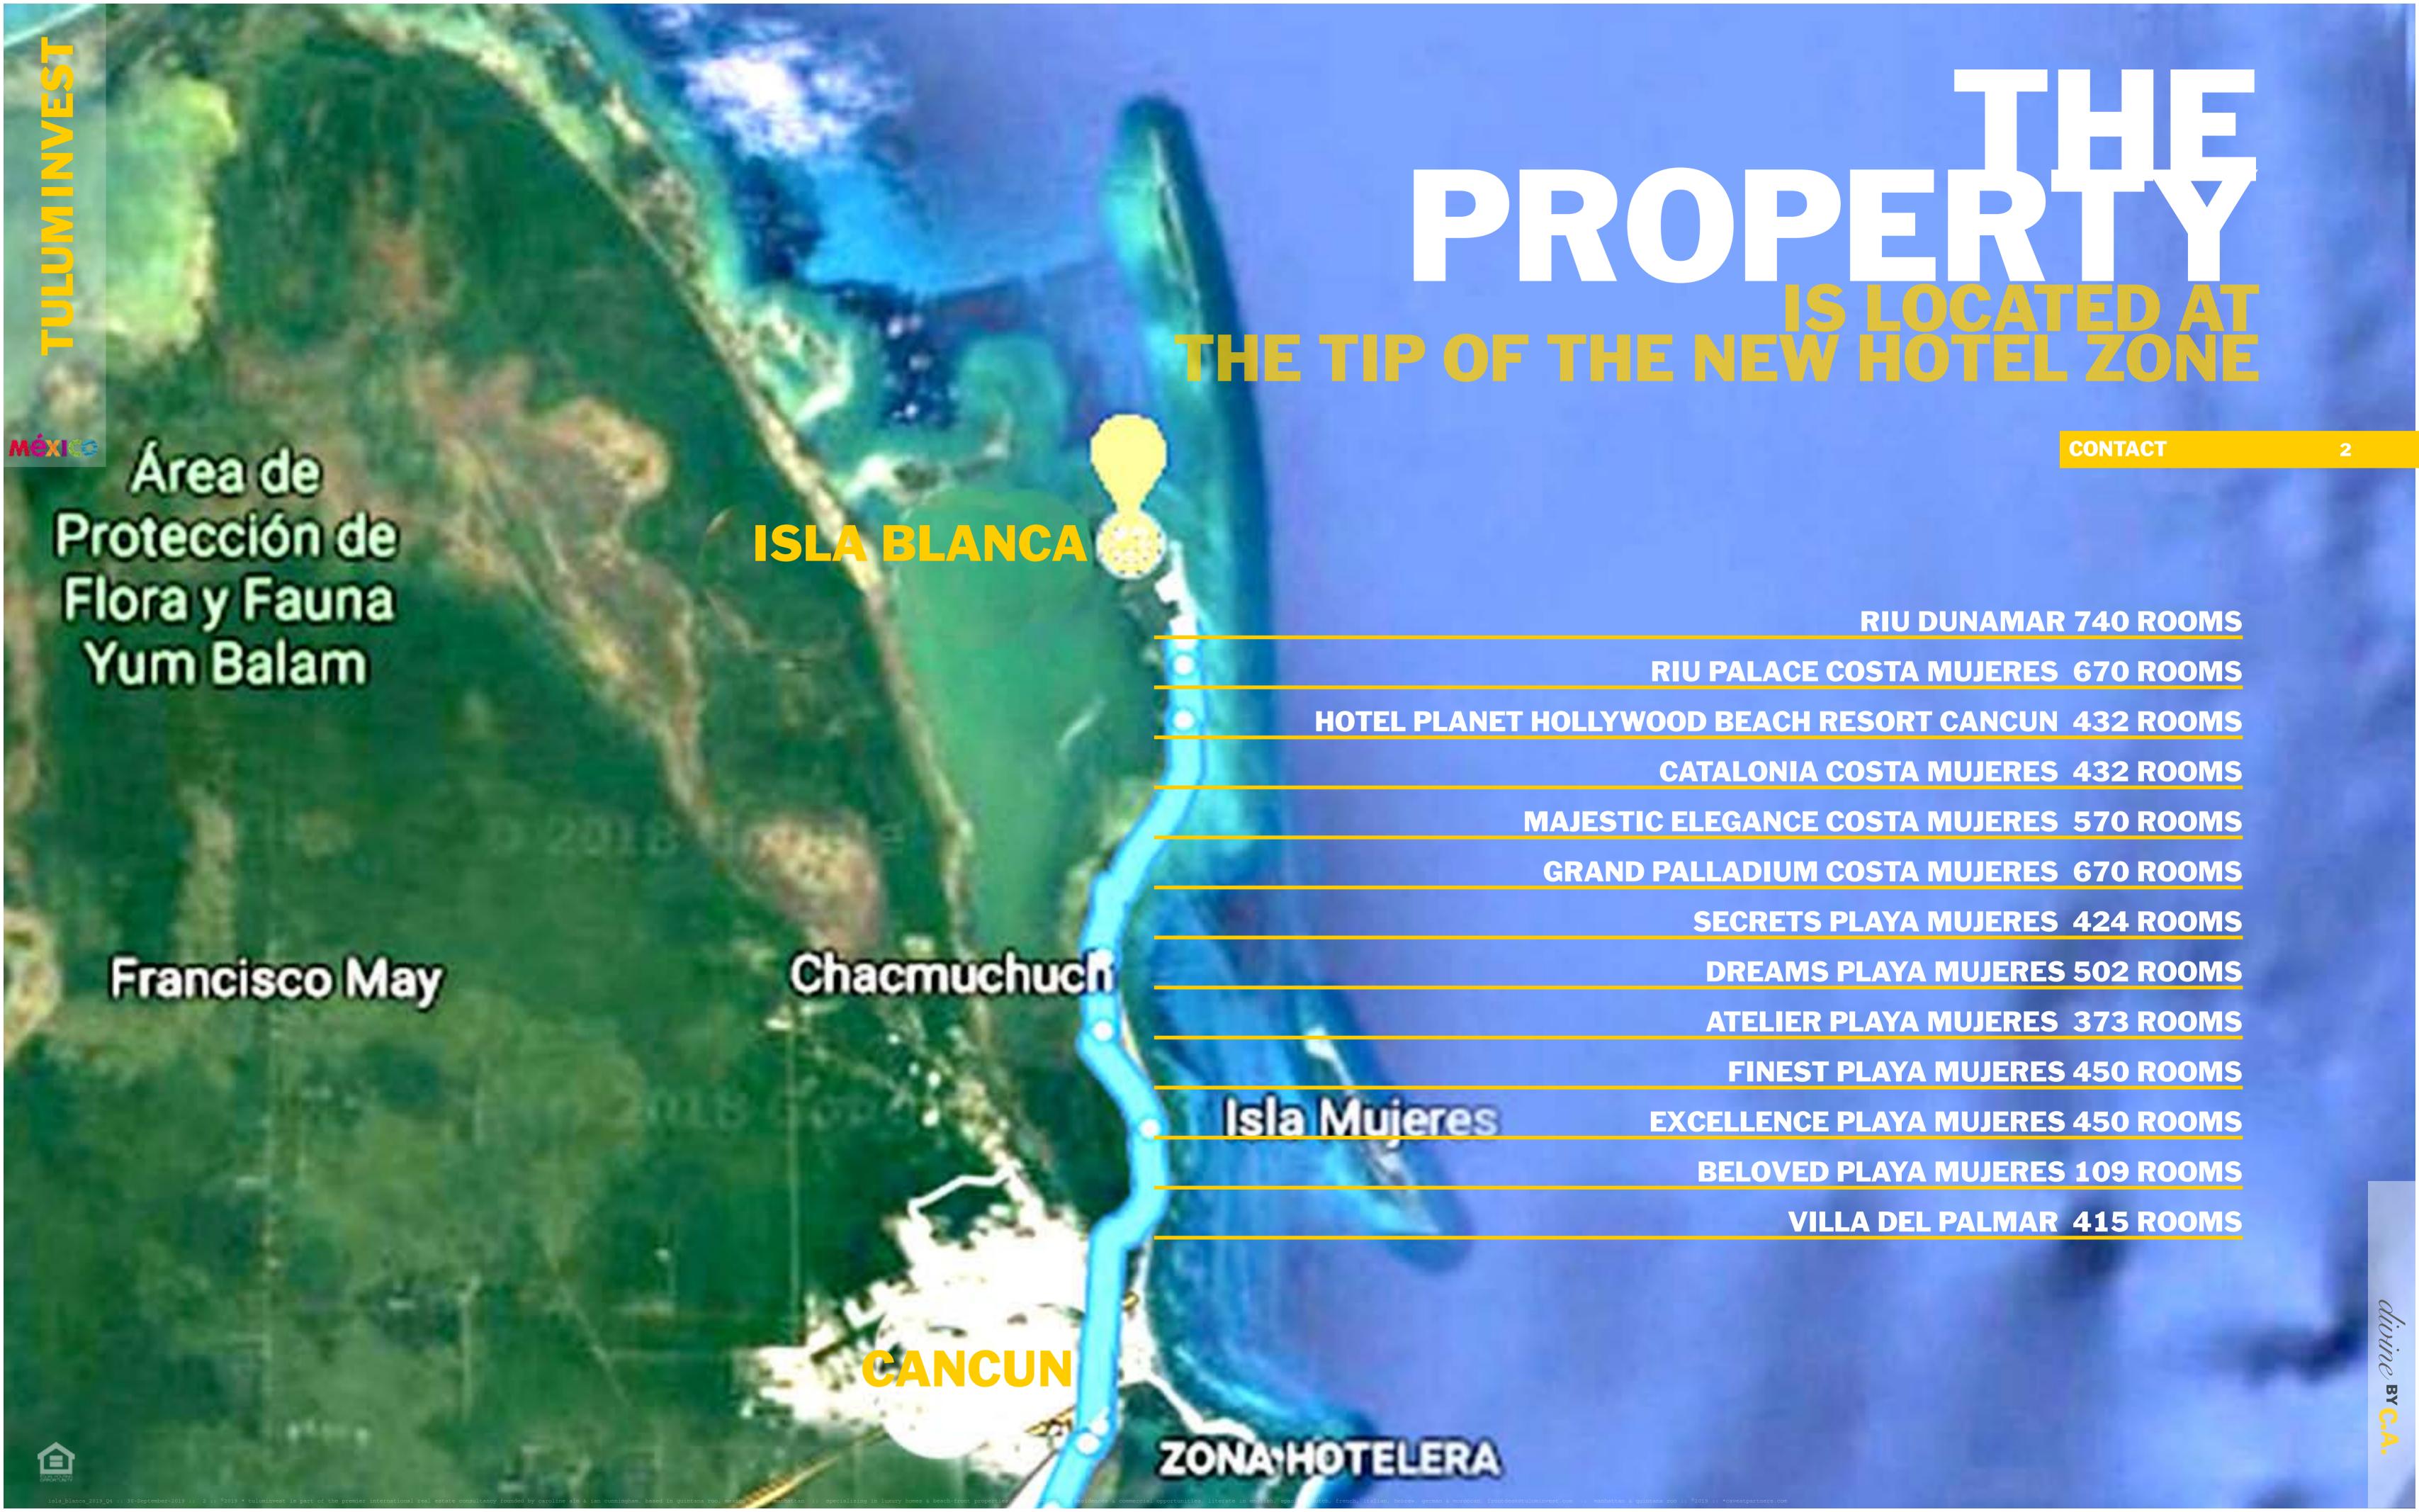

ISLA BLANCA IS AN EXTENSION OF PLAYA MUJERES WHICH HAS BECOME QUITE POPULAR IN THE PAST FEW YEARS AS BIG HOTEL GROUPS HAVE SETTLED ON THIS MOST AMAZING WHITE SANDY BEACH AWAY FROM THE CURRENT CANCUN HOTEL ZONE.

THE LUXURY LA AMADA MARINA HAS OPENED NEAR BY TO HOST SUPER-YACHTS FROM ALL OVER THE WORLD.